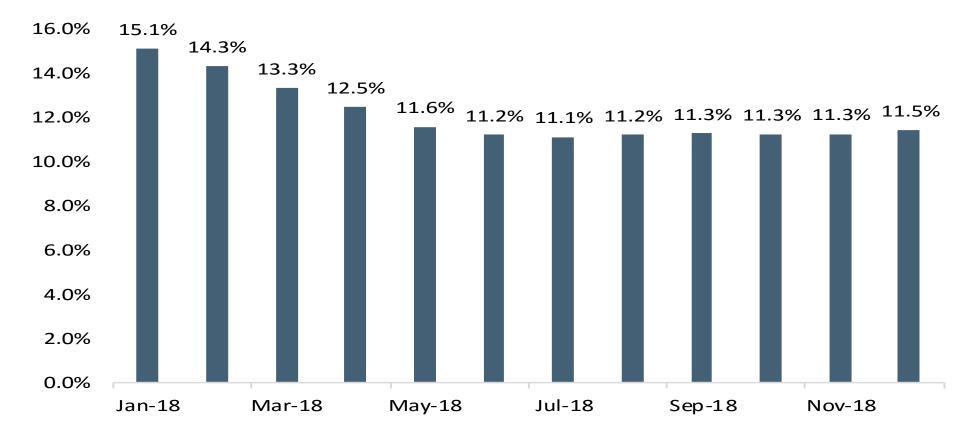

### **Domestic Economy**

• Data released by NBS during the week revealed that headline inflation for the month of December printed at 11.44% YoY, up by 16bps when compared to the prior month. The food basket drove the increase, expanding by 26bps to 13.56% YoY, as core inflation moderated slightly by 1bps to 9.78%. The pressure on food mirrors increase in prices of farm produce while the decline in PMS (-15bps to N145.8/litre) drove the moderation in core inflation. Elsewhere, due to the non-availability of the budget copies to members of the house of representatives, the second reading for the 2019 budget, previously scheduled for 17th January 2019 has now been suspended indefinitely.

## SECURITIES The week in Review

- Data released by NBS during the week revealed that headline inflation for the month of December printed at 11.44% YoY, up by 16bps when compared to the prior month. The food basket drove the increase, expanding by 26bps to 13.56% YoY, as core inflation moderated slightly by 1bps to 9.78%.
- The pressure on food mirrors increase in prices of farm produce while the decline in PMS (-15bps to N145.8/litre) drove the moderation in core inflation. Elsewhere, due to the non-availability of the budget copies to members of the house of representatives, the second reading for the 2019 budget, previously scheduled for 17th January 2019 has now been suspended indefinitely.